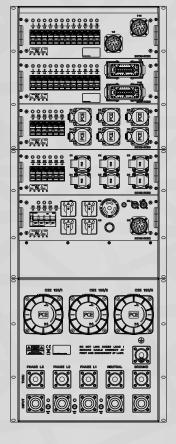

## FLEXi MODULES

- 80A power capacity
- Easy to change configuration
- Optional power metering of each output
- Unlimited options for output modules
- Scalable architecture

## FLEXI MAIN FRAME

- 29U, 19" standalone cabinet
- Powerlock IN/THRU + 3x CEE125A/5p 400V
- 9x FLEXi module positions
- Under-voltage/over-voltage & lost-neutral protection
- Power analyzer for all modules
- Emergency STOP
- WiFi and Ethernet communication port
- SMS notifications/setup

|         | 5  |
|---------|----|
|         |    |
|         | nn |
|         |    |
|         | 5  |
| . e e e | nn |
|         | 5  |
|         |    |
|         |    |

P

| OUTPUT              | PROTECTION                  |
|---------------------|-----------------------------|
| 3x125A/400V         | 3x digital RCBO C63/0-300mA |
| 1x63A/400V          | 1x digital RCBO C63/0-300mA |
| 2x32A/400V          | 2x RCBO C32/30mA            |
| 2x16A/400V          | 2x RCBO C16/30mA            |
| 6x Socket/CEE16     | 12x RCBO C16/30mA           |
| 2x Harting 16       | 12x RCBO C16/30mA           |
| 2x Socapex 19       | 12x RCBO C16/30mA           |
| 2x CEE63/230V       | 2x RCBO C63/30mA            |
| 3x CEE32/230V       | 3x RCBO C32/30mA            |
| 6x CEE16/230V       | 6x RCBO C16/30mA            |
| LV hoist controller | 1x RCBO C16/30mA            |
| DV hoist controller | 1x RCBO C16/30mA            |
| DMX/RDM splitter    | 1x main switch              |
|                     |                             |