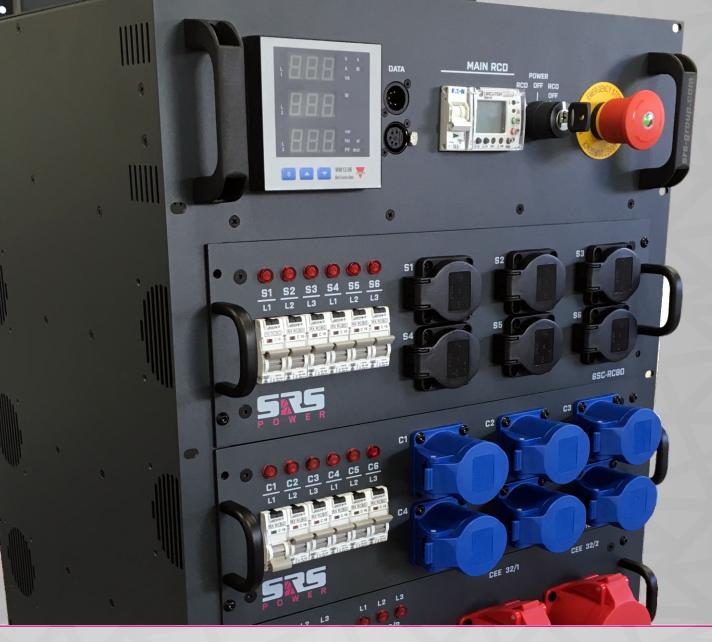

## FLEXi MODULES

- 80A power capacity
- Easy to change configuration
- Optional power metering of each output
- Unlimited options for output modules
- Scalable architecture

## FLEXI MAIN FRAME

- 29U, 19" standalone cabinet
- Powerlock IN/THRU + 3x CEE125A/5p 400V
- 9x FLEXi module positions
- Under-voltage/over-voltage & lost-neutral protection
- Power analyzer for all modules
- Emergency STOP
- WiFi and Ethernet communication port
- SMS notifications/setup

|         | 5  |
|---------|----|
|         |    |
|         | nn |
|         |    |
|         | 5  |
| . e e e | nn |
|         | 5  |
|         |    |
|         |    |

P

| OUTPUT              | PROTECTION                  |
|---------------------|-----------------------------|
| 3x125A/400V         | 3x digital RCBO C63/0-300mA |
| 1x63A/400V          | 1x digital RCBO C63/0-300mA |
| 2x32A/400V          | 2x RCBO C32/30mA            |
| 2x16A/400V          | 2x RCBO C16/30mA            |
| 6x Socket/CEE16     | 12x RCBO C16/30mA           |
| 2x Harting 16       | 12x RCBO C16/30mA           |
| 2x Socapex 19       | 12x RCBO C16/30mA           |
| 2x CEE63/230V       | 2x RCBO C63/30mA            |
| 3x CEE32/230V       | 3x RCBO C32/30mA            |
| 6x CEE16/230V       | 6x RCBO C16/30mA            |
| LV hoist controller | 1x RCBO C16/30mA            |
| DV hoist controller | 1x RCBO C16/30mA            |
| DMX/RDM splitter    | 1x main switch              |
|                     |                             |