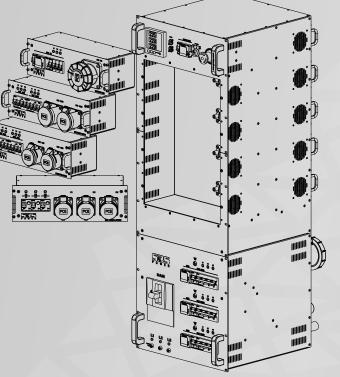

## FLEXi MODULES

- 80A power capacity
- Easy to change configuration
- Optional power metering of each output
- Unlimited options for output modules
- Scalable architecture

## FLEXI MAIN FRAME

- 29U, 19" standalone cabinet
- Powerlock IN/THRU + 3x CEE125A/5p 400V
- 9x FLEXi module positions
- Under-voltage/over-voltage & lost-neutral protection
- Power analyzer for all modules
- Emergency STOP
- WiFi and Ethernet communication port
- SMS notifications/setup