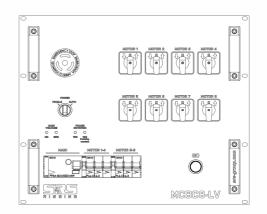

The main feature of the MCBC8-LV-CEE unit is the link option for GO and E-STOP buttons. The controller is also equipped with switches for the selection of hoists' directions and the Manual Phase Align (MPA) on input plug and the Automatic Voltage Metering (AVM) with 123/132 phase align signalization.

## Features:

- Controls up to 8 low voltage hoists
- Automatic voltage check and hoist protection
- Phase align 123/132 indication
- Hoist types: BGV D8, BGV D8+
- Link of GO / STOP possible
- In: CEE32/5p
- Output: CEE16/4p red + CEE16/4p yellow