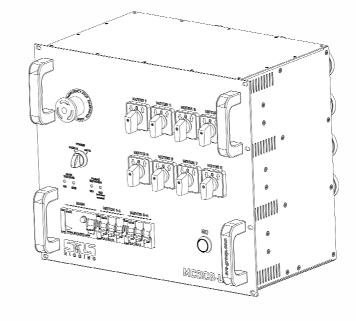

## MCBC8-LV-CEE Rack-mount Hoist Controller

The MCBC8-LV-CEE controller was designed to fulfil all the requirements of clients who are cost lookina for efficient а alternative hoist controller with good quality and basic functions. It is equipped with high aualitv Schneider Electric / Eaton parts and housed in robust metalwork.

The main feature of the MCBC8-LV-CEE unit is the link option for GO and E-STOP buttons. The controller is also equipped with switches for the selection of hoists' directions and the Manual Phase Align (MPA) on input plug and the Automatic Voltage Metering (AVM) with 123/132 phase align signalization.

## Features:

- Controls up to 8 low voltage hoists
- Automatic voltage check and hoist protection
- Phase align 123/132 indication
- Hoist types: BGV D8, BGV D8+
- Link of GO / STOP possible
- In: CEE32/5p
- Output: CEE16/4p red + CEE16/4p yellow