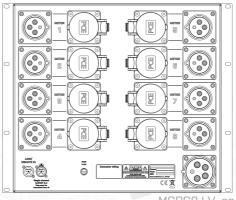

## Features:

- Controls up to 8 low voltage hoists
- Automatic voltage check and hoist protection
- Phase align 123/132 indication
- Hoist types: BGV D8, BGV D8+
- Link of GO / STOP possible
- In: CEE32/5p
- Output: CEE16/4p red + CEE16/4p yellow