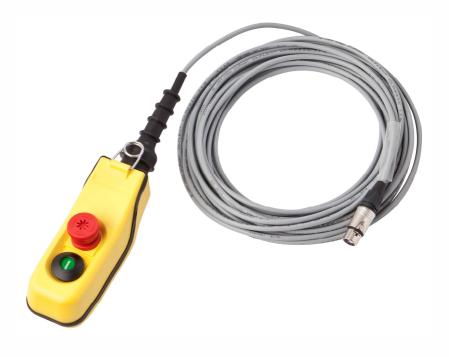

## MCBCX.MCP REMOTE Cable Remote

MCBCX.MCP REMOTE is a simple remote designed to control GO and E-STOP of MCBC and MCP series controllers. The remote features a 10-meter long cable with a 4-pin connector that can be easily connected to a motor controller. GO and E-STOP buttons are svnchronized with all linked controllers.

The length of the cable can be adjusted according to client's needs.

## Features:

- Simple remote for MCBC and MCP series controllers
- GO and E-STOP buttons
- 10-meter long cable
- Cable length according to client's needs
- 4-pin NEUTRIK male connector