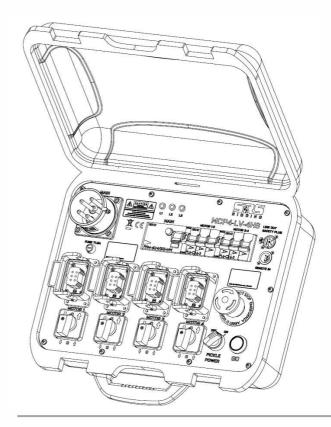

# MCP4-LV-4H6 Portable Hoist Controller

The MCP4-LV-4H6 was designed to fulfil all the requirements of clients who are looking for a cost effective alternative of low voltage hoist controller with great quality. It is equipped with high quality Schneider Electric / Eaton parts and housed in a robust plastic case.

### Features:

- GFI/RCD 30mA protected outputs
- 2xMCB C16A per 2 hoist
- Input socket CEE32/5p
- UP/DOWN selection switches
- PICKLE mode
- MPA: Manual Phase Align
- Harting 6, single lever
- Optional cable remote

# Power supply AC400V / 40-65Hz, CEE32A/5p

**Operating temperature** -20 °C to +40 °C

Housing Plastic case

## Dimensions & Weight 340 x 425 x 170mm, 9.2kg

Warranty

2 years