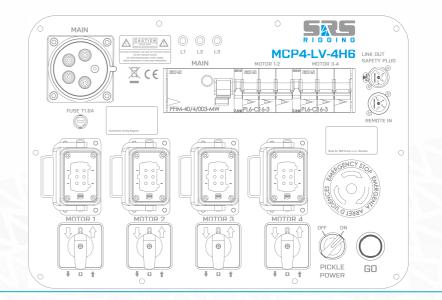

# MCP4-LV-4H6 Portable Hoist Controller

The MCP4-LV-4H6 was designed to fulfil all the requirements of clients who are looking for a cost effective alternative of low voltage hoist controller with great quality. It is equipped with high quality Schneider Electric / Eaton parts and housed in a robust plastic case.

The main benefit is the link feature for GO and E-STOP buttons of several linked devices and full RCD and MCB protection and usability of maximum power of 32A per unit.

### Features:

- GFI/RCD 30mA protected outputs
- 2xMCB C16A per 2 hoist
- Input socket CEE32/5p
- UP/DOWN selection switches
- PICKLE mode
- MPA: Manual Phase Align
- Harting 6, single lever
- Optional cable remote

# Power supply AC400V / 40-65Hz, CEE32A/5p

**Operating temperature** -20 °C to +40 °C

Housing Plastic case