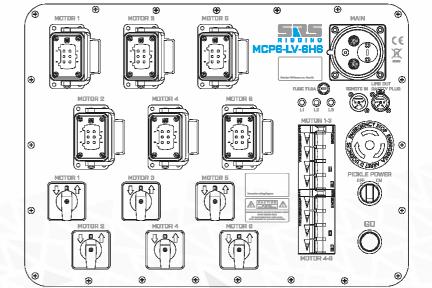

# MCP6-LV-6H6 **Portable Hoist** Controller

The MCP6-LV-6H6 was designed to fulfil all the requirements of clients who are looking for a cost effective alternative of low voltage hoist controller with great quality. It is with hiah equipped quality Schneider Electric / Eaton parts and housed in a robust plastic case.

#### **Features:**

- 2x RCBO C16+RCD30mA linked
- Input socket CEE32/5p
- UP/DOWN selection switches
- PICKLE mode
- MPA: Manual Phase Align
- Harting 6 output, Single lever
- Optional cable GO/STOP remote