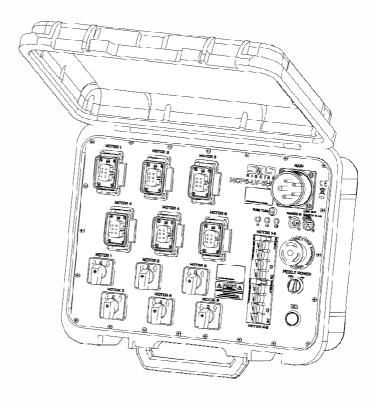

# MCP6-LV-6H6 **Portable Hoist** Controller

The MCP6-LV-6H6 was designed to fulfil all the requirements of clients who are looking for a cost effective alternative of low voltage hoist controller with great quality. It is with hiah equipped quality Schneider Electric / Eaton parts and housed in a robust plastic case.

#### **Features:**

- 2x RCBO C16+RCD30mA linked
- Input socket CEE32/5p
- UP/DOWN selection switches
- PICKLE mode
- MPA: Manual Phase Align
- Harting 6 output, Single lever
- Optional cable GO/STOP remote